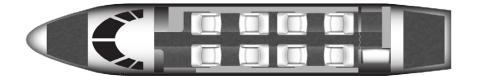

# CONFIGURATION

Aircraft operated by FAA Part 135 Air Carrier, Certificate #K95A353L

### **SPECIFICATIONS**

CE-750 Aircraft Type Number of Passengers Crew 2 Pilots Max Range 3000 nm Max Cruise Speed 700 mph Service Ceiling 51,000 Feet Cabin Length 29 Ft 5 In Cabin Height 5 Ft 7 In Cabin Width 5 Ft 5 In 72 Cu. Feet Baggage Volume