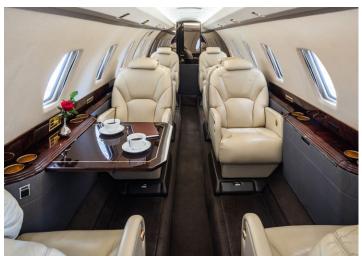

# **CITATION X**

Silver Air's Citation X is the world's fastest business jet, perfect for trips to Hawaii or transcontinental. You'll get where you're going quickly in a well-appointed, roomy cabin designed for conducting business or relaxing en route. When time is of the essence, the Citation X is the jet for you.

## **AMENITIES**

- · Refreshment Center
- Hot Coffee Station
- 110 AC Outlets in Cabin
- · Complimentary In-Flight WiFi
- Fully enclosed rear lav
- Microwave