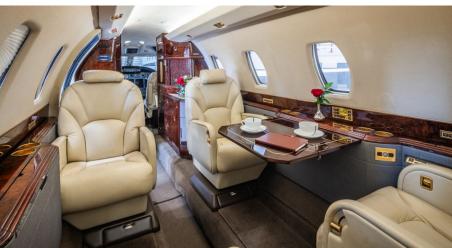

# **CITATION X**

Silver Air's Citation X is the world's fastest business jet, perfect for trips to Hawaii or transcontinental. You'll get where you're going quickly in a well-appointed, roomy cabin designed for conducting business or relaxing en route. When time is of the essence, the Citation X is the jet for you.

## **AMENITIES**

- · Refreshment Center
- Hot Coffee Station
- 110 AC Outlets in Cabin
- · Complimentary In-Flight WiFi
- Fully enclosed rear lav
- Microwave