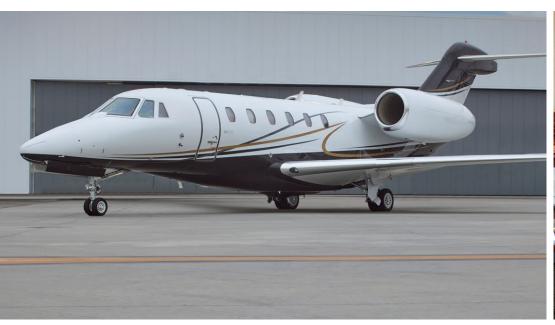

# **CITATION X**

Silver Air's Citation X is the world's fastest business jet, perfect for trips to Hawaii or transcontinental. You'll get where you're going quickly in a well-appointed, roomy cabin designed for conducting business or relaxing en route. When time is of the essence, the Citation X is the jet for you.

### **SPECIFICATIONS**

CE-750 Aircraft Type Number of Passengers Crew 2 Pilots Max Range 3000 nm Max Cruise Speed 700 mph Service Ceiling 51,000 Feet Cabin Length 29 Ft 5 In Cabin Height 5 Ft 7 In Cabin Width 5 Ft 5 In 72 Cu. Feet Baggage Volume