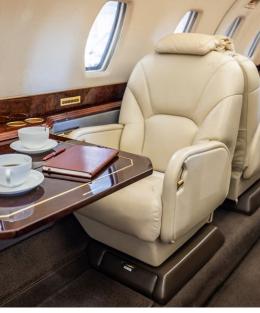

## **AMENITIES**

- · Refreshment Center
- Hot Coffee Station
- 110 AC Outlets in Cabin
- · Complimentary In-Flight WiFi
- Fully enclosed rear lav
- Microwave