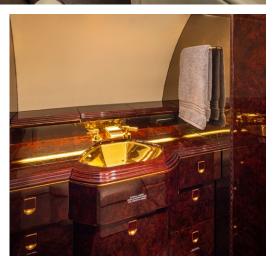

## **AMENITIES**

- · Refreshment Center
- Hot Coffee Station
- 110 AC Outlets in Cabin
- · Complimentary In-Flight WiFi
- Fully enclosed rear lav
- Microwave