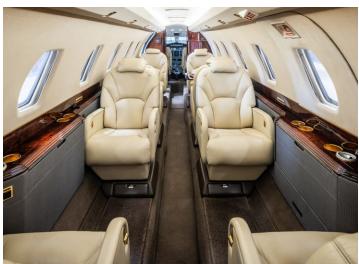

# **CITATION X**

Silver Air's Citation X is the world's fastest business jet, perfect for trips to Hawaii or transcontinental. You'll get where you're going quickly in a well-appointed, roomy cabin designed for conducting business or relaxing en route. When time is of the essence, the Citation X is the jet for you.

## **AMENITIES**

- · Refreshment Center
- Hot Coffee Station
- 110 AC Outlets in Cabin
- · Complimentary In-Flight WiFi
- Fully enclosed rear lav
- Microwave