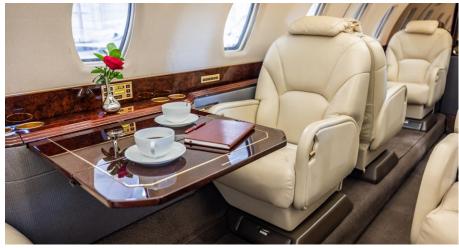

# **CITATION X**

Silver Air's Citation X is the world's fastest business jet, perfect for trips to Hawaii or transcontinental. You'll get where you're going quickly in a well-appointed, roomy cabin designed for conducting business or relaxing en route. When time is of the essence, the Citation X is the jet for you.

## **AMENITIES**

- · Refreshment Center
- Hot Coffee Station
- 110 AC Outlets in Cabin
- · Complimentary In-Flight WiFi
- Fully enclosed rear lav
- Microwave