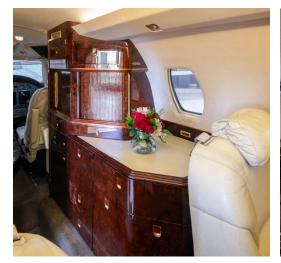

# **CITATION X**

Silver Air's Citation X is the world's fastest business jet, perfect for trips to Hawaii or transcontinental. You'll get where you're going quickly in a well-appointed, roomy cabin designed for conducting business or relaxing en route. When time is of the essence, the Citation X is the jet for you.

## **AMENITIES**

- · Refreshment Center
- Hot Coffee Station
- 110 AC Outlets in Cabin
- · Complimentary In-Flight WiFi
- Fully enclosed rear lav
- Microwave