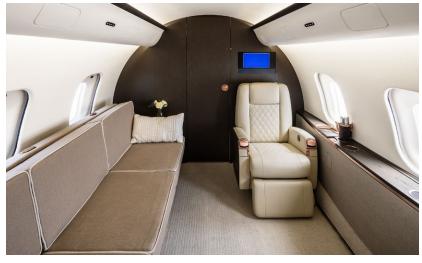

# **GLOBAL 5000**

The Global 5000 provides exceptional global performance, luxurious amenities, and unparalleled comfort. Its premium seating equipped for 13 passengers, 110 AC outlets at each seat, and Wi-Fi enable you to conduct a business meeting or indulge in some rest and relaxation while flying.

### **AMENITIES**

- 110 AC outlets at every seat
- Go-Go Inflight WiFi
- Forward Galley
- Front and rear enclosed lavatories

- Microwave & Oven
- Espresso Maker
- World-Class cabin service included