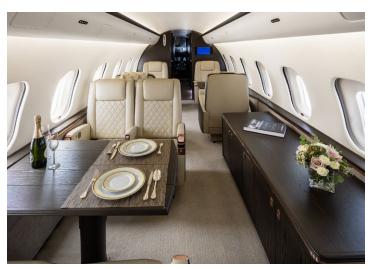

# **GLOBAL 5000**

The Global 5000 provides exceptional global performance, luxurious amenities, and unparalleled comfort. Its premium seating equipped for 13 passengers, 110 AC outlets at each seat, and Wi-Fi enable you to conduct a business meeting or indulge in some rest and relaxation while flying.

### **AMENITIES**

- 110 AC outlets at every seat
- Go-Go Inflight WiFi
- Forward Galley
- Front and rear enclosed lavatories

- Microwave & Oven
- Espresso Maker
- World-Class cabin service included