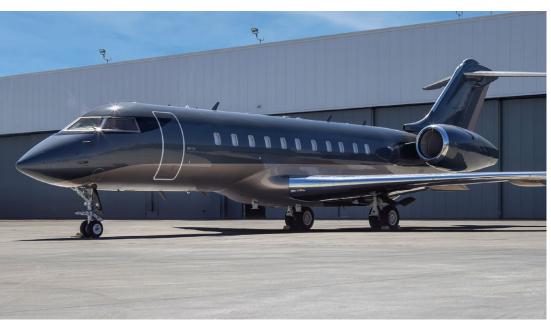

# **GLOBAL 5000**

The Global 5000 provides exceptional global performance, luxurious amenities, and unparalleled comfort. Its premium seating equipped for 13 passengers, 110 AC outlets at each seat, and Wi-Fi enable you to conduct a business meeting or indulge in some rest and relaxation while flying.