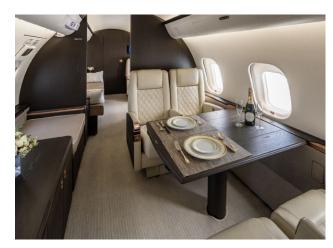

# **GLOBAL 5000**

The Global 5000 provides exceptional global performance, luxurious amenities, and unparalleled comfort. Its premium seating equipped for 13 passengers, 110 AC outlets at each seat, and Wi-Fi enable you to conduct a business meeting or indulge in some rest and relaxation while flying.

### **AMENITIES**

- 110 AC outlets at every seat
- Go-Go Inflight WiFi
- Forward Galley
- Front and rear enclosed lavatories

- Microwave & Oven
- Espresso Maker
- World-Class cabin service included