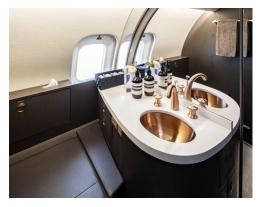

### **AMENITIES**

- 110 AC outlets at every seat
- Go-Go Inflight WiFi
- Forward Galley
- Front and rear enclosed lavatories

- Microwave & Oven
- Espresso Maker
- World-Class cabin service included