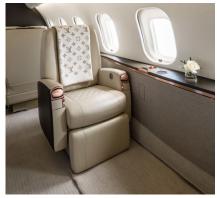

# **GLOBAL 5000**

The Global 5000 provides exceptional global performance, luxurious amenities, and unparalleled comfort. Its premium seating equipped for 13 passengers, 110 AC outlets at each seat, and Wi-Fi enable you to conduct a business meeting or indulge in some rest and relaxation while flying.