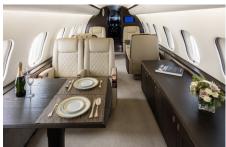

# **GLOBAL 5000**

The Global 5000 provides exceptional global performance, luxurious amenities, and unparalleled comfort. Its premium seating equipped for 13 passengers, 110 AC outlets at each seat, and Wi-Fi enable you to conduct a business meeting or indulge in some rest and relaxation while flying.

### **AMENITIES**

- 110 AC outlets at every seat
- Go-Go Inflight WiFi
- Forward Galley
- Front and rear enclosed lavatories

- Microwave & Oven
- Espresso Maker
- World-Class cabin service included