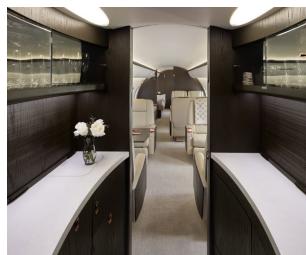

# **GLOBAL 5000**

The Global 5000 provides exceptional global performance, luxurious amenities, and unparalleled comfort. Its premium seating equipped for 13 passengers, 110 AC outlets at each seat, and Wi-Fi enable you to conduct a business meeting or indulge in some rest and relaxation while flying.

### **AMENITIES**

- 110 AC outlets at every seat
- Go-Go Inflight WiFi
- Forward Galley
- Front and rear enclosed lavatories

- Microwave & Oven
- Espresso Maker
- World-Class cabin service included