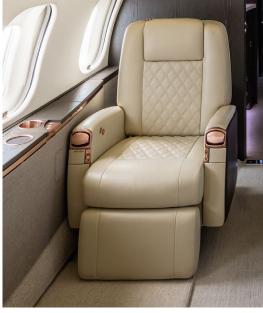

# **GLOBAL 5000**

The Global 5000 provides exceptional global performance, luxurious amenities, and unparalleled comfort. Its premium seating equipped for 13 passengers, 110 AC outlets at each seat, and Wi-Fi enable you to conduct a business meeting or indulge in some rest and relaxation while flying.

### **AMENITIES**

- 110 AC outlets at every seat
- Go-Go Inflight WiFi
- Forward Galley
- Front and rear enclosed lavatories

- Microwave & Oven
- Espresso Maker
- World-Class cabin service included