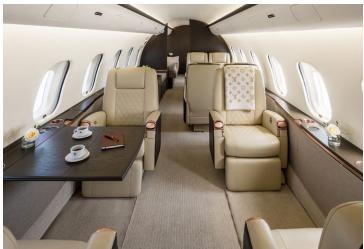

# **GLOBAL 5000**

The Global 5000 provides exceptional global performance, luxurious amenities, and unparalleled comfort. Its premium seating equipped for 13 passengers, 110 AC outlets at each seat, and Wi-Fi enable you to conduct a business meeting or indulge in some rest and relaxation while flying.

### **AMENITIES**

- 110 AC outlets at every seat
- Go-Go Inflight WiFi
- Forward Galley
- Front and rear enclosed lavatories

- Microwave & Oven
- Espresso Maker
- World-Class cabin service included