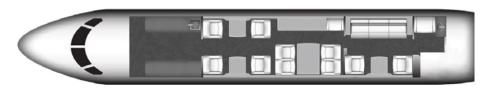

# **GLOBAL 5000**

The Global 5000 provides exceptional global performance, luxurious amenities, and unparalleled comfort. Its premium seating equipped for 13 passengers, 110 AC outlets at each seat, and Wi-Fi enable you to conduct a business meeting or indulge in some rest and relaxation while flying.

## **SPECIFICATIONS**

Aircraft Type Global 5000 Number of Passengers Crew 2 Pilots Max Range 5,200 nm Max Cruise Speed 580 mph Service Ceiling 51,000 Feet Cabin Length 40 Ft 9 In Cabin Height 6 Ft 2 In Cabin Width 7 Ft 11 In 195 Cu. Feet Baggage Volume

#### CONFIGURATION

Aircraft operated by FAA Part 135 Air Carrier, Certificate #K95A353L