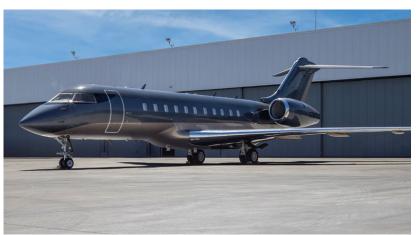

# **GLOBAL 5000**

The Global 5000 provides exceptional global performance, luxurious amenities, and unparalleled comfort. Its premium seating equipped for 13 passengers, 110 AC outlets at each seat, and Wi-Fi enable you to conduct a business meeting or indulge in some rest and relaxation while flying.