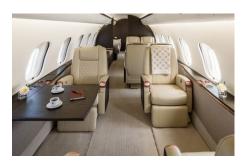

# **GLOBAL 5000**

The Global 5000 provides exceptional global performance, luxurious amenities, and unparalleled comfort. Its premium seating equipped for 13 passengers, 110 AC outlets at each seat, and Wi-Fi enable you to conduct a business meeting or indulge in some rest and relaxation while flying.

### **AMENITIES**

- 110 AC outlets at every seat
- Go-Go Inflight WiFi
- Forward Galley
- Front and rear enclosed lavatories

- Microwave & Oven
- Espresso Maker
- World-Class cabin service included