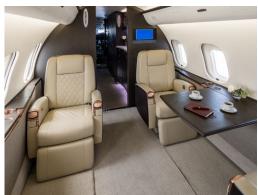

# **GLOBAL 5000**

The Global 5000 provides exceptional global performance, luxurious amenities, and unparalleled comfort. Its premium seating equipped for 13 passengers, 110 AC outlets at each seat, and Wi-Fi enable you to conduct a business meeting or indulge in some rest and relaxation while flying.