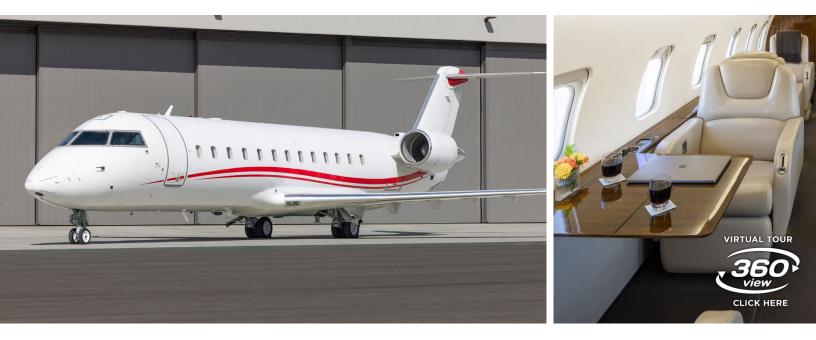

# CHALLENGER 850

**SILVER AIR**'s Challenger 850 combines spaciousness with reliable performance. With seating for up to 15 passengers, this aircraft features a generous cabin designed for comfort, ideal for both business and leisure travel. The cabin provides ample space for socializing or meetings, with an attendant available to enhance your experience.

## AMENITIES

- Forward galley
- Microwave and Nespresso maker
- Fully enclosed aft lavatory
- In-flight domestic Wi-Fi
- In-flight entertainment system
- Leather seating
- World-class cabin service included