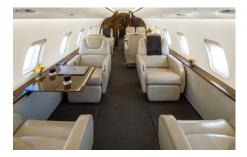

# CHALLENGER 850

**SILVER AIR**'s Challenger 850 combines spaciousness with reliable performance. With seating for up to 15 passengers, this aircraft features a generous cabin designed for comfort, ideal for both business and leisure travel. The cabin provides ample space for socializing or meetings, with an attendant available to enhance your experience.

## AMENITIES

- Forward galley
- Microwave and Nespresso maker
- Fully enclosed aft lavatory
- In-flight domestic Wi-Fi
- In-flight entertainment system
- Leather seating
- World-class cabin service included