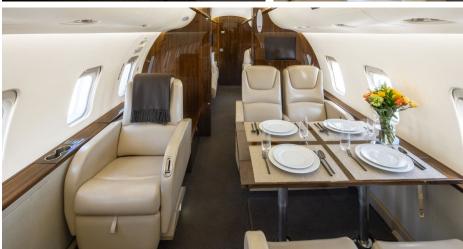

# CHALLENGER 850

**SILVER AIR**'s Challenger 850 combines spaciousness with reliable performance. With seating for up to 15 passengers, this aircraft features a generous cabin designed for comfort, ideal for both business and leisure travel. The cabin provides ample space for socializing or meetings, with an attendant available to enhance your experience.

## AMENITIES

- Forward galley
- Microwave and Nespresso maker
- Fully enclosed aft lavatory
- In-flight domestic Wi-Fi
- In-flight entertainment system
- Leather seating
- World-class cabin service included