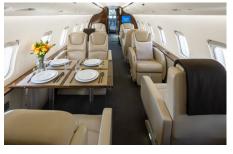

# CHALLENGER 850

**SILVER AIR**'s Challenger 850 combines spaciousness with reliable performance. With seating for up to 15 passengers, this aircraft features a generous cabin designed for comfort, ideal for both business and leisure travel. The cabin provides ample space for socializing or meetings, with an attendant available to enhance your experience.

## AMENITIES

- Forward galley
- Microwave and Nespresso maker
- Fully enclosed aft lavatory
- In-flight domestic Wi-Fi
- In-flight entertainment system
- Leather seating
- World-class cabin service included