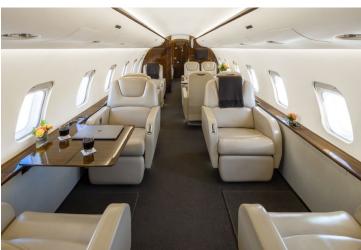

# CHALLENGER 850

**SILVER AIR**'s Challenger 850 combines spaciousness with reliable performance. With seating for up to 15 passengers, this aircraft features a generous cabin designed for comfort, ideal for both business and leisure travel. The cabin provides ample space for socializing or meetings, with an attendant available to enhance your experience.

## AMENITIES

- Forward galley
- Microwave and Nespresso maker
- Fully enclosed aft lavatory
- In-flight domestic Wi-Fi
- In-flight entertainment system
- Leather seating
- World-class cabin service included