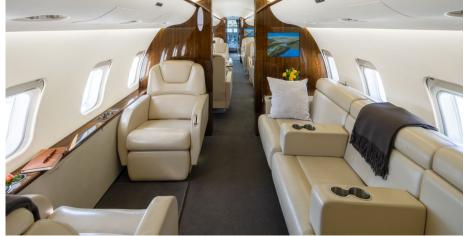

# CHALLENGER 850

**SILVER AIR**'s Challenger 850 combines spaciousness with reliable performance. With seating for up to 15 passengers, this aircraft features a generous cabin designed for comfort, ideal for both business and leisure travel. The cabin provides ample space for socializing or meetings, with an attendant available to enhance your experience.

## AMENITIES

- Forward galley
- Microwave and Nespresso maker
- Fully enclosed aft lavatory
- In-flight domestic Wi-Fi
- In-flight entertainment system
- Leather seating
- World-class cabin service included