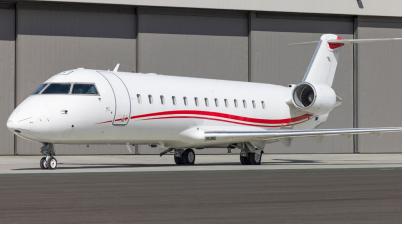

# CHALLENGER 850

**SILVER AIR**'s Challenger 850 combines spaciousness with reliable performance. With seating for up to 15 passengers, this aircraft features a generous cabin designed for comfort, ideal for both business and leisure travel. The cabin provides ample space for socializing or meetings, with an attendant available to enhance your experience.