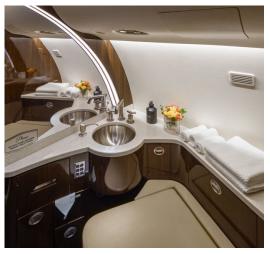

## AMENITIES

- Forward galley
- Microwave and Nespresso maker
- Fully enclosed aft lavatory
- In-flight domestic Wi-Fi
- In-flight entertainment system
- Leather seating
- World-class cabin service included