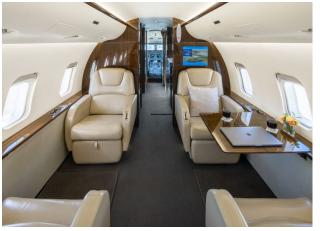

# CHALLENGER 850

**SILVER AIR**'s Challenger 850 combines spaciousness with reliable performance. With seating for up to 15 passengers, this aircraft features a generous cabin designed for comfort, ideal for both business and leisure travel. The cabin provides ample space for socializing or meetings, with an attendant available to enhance your experience.

## AMENITIES

- Forward galley
- Microwave and Nespresso maker
- Fully enclosed aft lavatory
- In-flight domestic Wi-Fi
- In-flight entertainment system
- Leather seating
- World-class cabin service included