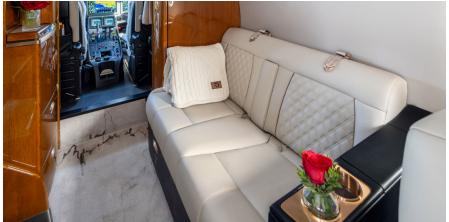

# CITATION LATITUDE

**Silver Air**'s Cessna Citation Latitude is a perfect blend of comfort and performance, ideal for cross-country travel. Its spacious, light-filled cabin seats 8 passengers and offers generous legroom, making it perfect for conducting business or unwinding en route. With advanced climate control and quiet cabin technology, the Citation Latitude ensures a smooth and enjoyable journey.

#### **AMENITIES**

- · Refreshment Center
- Hot Coffee Station
- USB charging ports and universal power outlets
- Complimentary In-Flight WiFi

- Fully enclosed rear lav
- Handstitched leather seats
- Intuitive touchscreen and in-app cabin controls