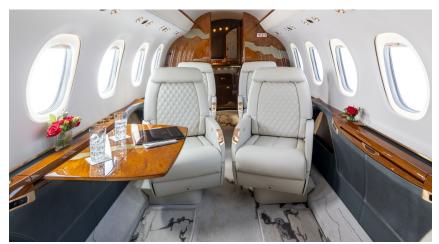

# CITATION LATITUDE

**Silver Air**'s Cessna Citation Latitude is a perfect blend of comfort and performance, ideal for cross-country travel. Its spacious, light-filled cabin seats 8 passengers and offers generous legroom, making it perfect for conducting business or unwinding en route. With advanced climate control and quiet cabin technology, the Citation Latitude ensures a smooth and enjoyable journey.

#### **AMENITIES**

- · Refreshment Center
- Hot Coffee Station
- USB charging ports and universal power outlets
- Complimentary In-Flight WiFi

- Fully enclosed rear lav
- Handstitched leather seats
- Intuitive touchscreen and in-app cabin controls