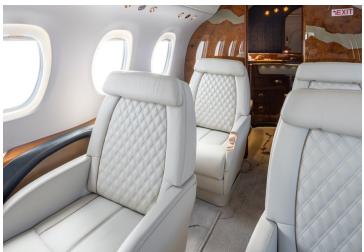

# CITATION LATITUDE

**Silver Air**'s Cessna Citation Latitude is a perfect blend of comfort and performance, ideal for cross-country travel. Its spacious, light-filled cabin seats 8 passengers and offers generous legroom, making it perfect for conducting business or unwinding en route. With advanced climate control and quiet cabin technology, the Citation Latitude ensures a smooth and enjoyable journey.

#### **AMENITIES**

- · Refreshment Center
- Hot Coffee Station
- USB charging ports and universal power outlets
- Complimentary In-Flight WiFi

- Fully enclosed rear lav
- Handstitched leather seats
- Intuitive touchscreen and in-app cabin controls