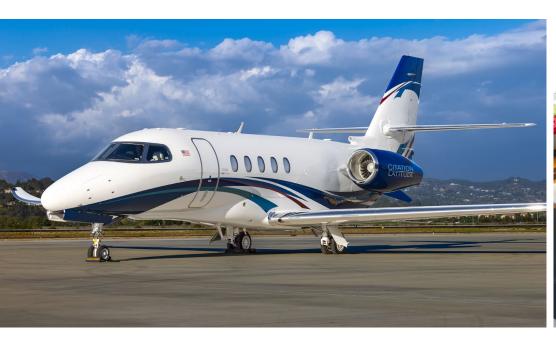

# CITATION LATITUDE

**Silver Air**'s Cessna Citation Latitude is a perfect blend of comfort and performance, ideal for cross-country travel. Its spacious, light-filled cabin seats 8 passengers and offers generous legroom, making it perfect for conducting business or unwinding en route. With advanced climate control and quiet cabin technology, the Citation Latitude ensures a smooth and enjoyable journey.