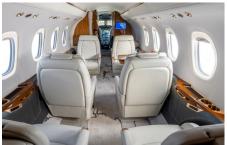

# CITATION LATITUDE

**Silver Air**'s Cessna Citation Latitude is a perfect blend of comfort and performance, ideal for cross-country travel. Its spacious, light-filled cabin seats 8 passengers and offers generous legroom, making it perfect for conducting business or unwinding en route. With advanced climate control and quiet cabin technology, the Citation Latitude ensures a smooth and enjoyable journey.

#### **AMENITIES**

- · Refreshment Center
- Hot Coffee Station
- USB charging ports and universal power outlets
- Complimentary In-Flight WiFi

- Fully enclosed rear lav
- Handstitched leather seats
- Intuitive touchscreen and in-app cabin controls