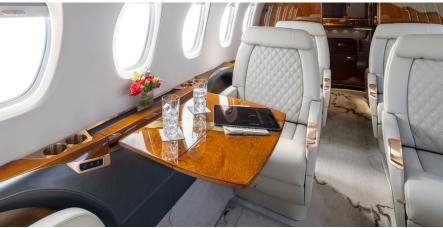

# CITATION LATITUDE

**Silver Air**'s Cessna Citation Latitude is a perfect blend of comfort and performance, ideal for cross-country travel. Its spacious, light-filled cabin seats 8 passengers and offers generous legroom, making it perfect for conducting business or unwinding en route. With advanced climate control and quiet cabin technology, the Citation Latitude ensures a smooth and enjoyable journey.

#### **AMENITIES**

- · Refreshment Center
- Hot Coffee Station
- USB charging ports and universal power outlets
- Complimentary In-Flight WiFi

- Fully enclosed rear lav
- Handstitched leather seats
- Intuitive touchscreen and in-app cabin controls