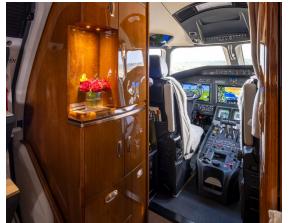

# CITATION LATITUDE

**Silver Air**'s Cessna Citation Latitude is a perfect blend of comfort and performance, ideal for cross-country travel. Its spacious, light-filled cabin seats 8 passengers and offers generous legroom, making it perfect for conducting business or unwinding en route. With advanced climate control and quiet cabin technology, the Citation Latitude ensures a smooth and enjoyable journey.

#### **AMENITIES**

- · Refreshment Center
- Hot Coffee Station
- USB charging ports and universal power outlets
- Complimentary In-Flight WiFi

- Fully enclosed rear lav
- Handstitched leather seats
- Intuitive touchscreen and in-app cabin controls