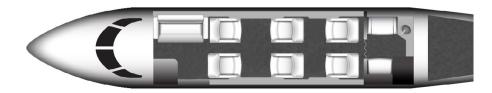

# CITATION LATITUDE

**Silver Air**'s Cessna Citation Latitude is a perfect blend of comfort and performance, ideal for cross-country travel. Its spacious, light-filled cabin seats 8 passengers and offers generous legroom, making it perfect for conducting business or unwinding en route. With advanced climate control and quiet cabin technology, the Citation Latitude ensures a smooth and enjoyable journey.

### **CONFIGURATION**

Aircraft operated by FAA Part 135 Air Carrier, Certificate #K95A353L