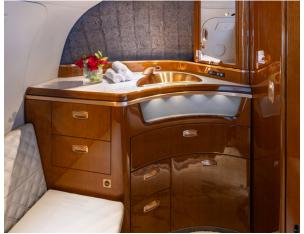

#### **AMENITIES**

- · Refreshment Center
- Hot Coffee Station
- USB charging ports and universal power outlets
- Complimentary In-Flight WiFi

- Fully enclosed rear lav
- Handstitched leather seats
- Intuitive touchscreen and in-app cabin controls