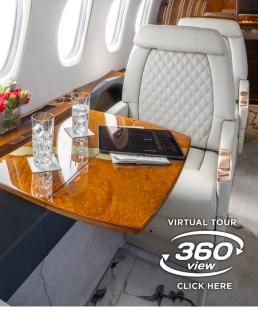

#### **AMENITIES**

- · Refreshment Center
- Hot Coffee Station
- USB charging ports and universal power outlets
- Complimentary In-Flight WiFi

- Fully enclosed rear lav
- Handstitched leather seats
- Intuitive touchscreen and in-app cabin controls