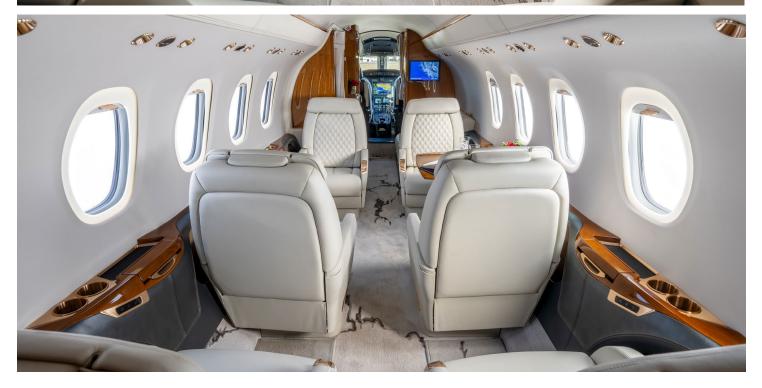

# CITATION LATITUDE

**Silver Air**'s Cessna Citation Latitude is a perfect blend of comfort and performance, ideal for cross-country travel. Its spacious, light-filled cabin seats 8 passengers and offers generous legroom, making it perfect for conducting business or unwinding en route. With advanced climate control and quiet cabin technology, the Citation Latitude ensures a smooth and enjoyable journey.

#### **AMENITIES**

- · Refreshment Center
- Hot Coffee Station
- USB charging ports and universal power outlets
- Complimentary In-Flight WiFi

- Fully enclosed rear lav
- Handstitched leather seats
- Intuitive touchscreen and in-app cabin controls