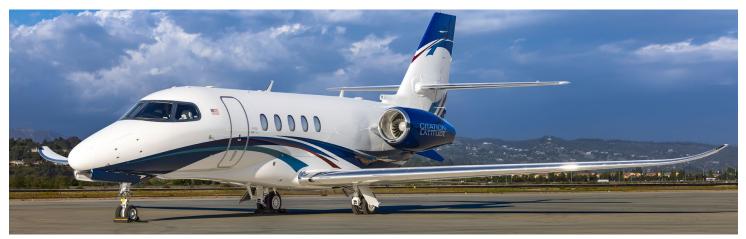

# CITATION LATITUDE

**Silver Air**'s Cessna Citation Latitude is a perfect blend of comfort and performance, ideal for cross-country travel. Its spacious, light-filled cabin seats 8 passengers and offers generous legroom, making it perfect for conducting business or unwinding en route. With advanced climate control and quiet cabin technology, the Citation Latitude ensures a smooth and enjoyable journey.

#### **SPECIFICATIONS**

Aircraft Type Cessna 680A Number of Passengers Crew 2 Pilots Max Range 2,700 nm Max Cruise Speed 513 mph Service Ceiling 45,000 Feet Cabin Length 21 Ft 9 In Cabin Height 6 Ft 0 In Cabin Width 6 Ft 5 In Baggage Volume 127 Cu. Feet