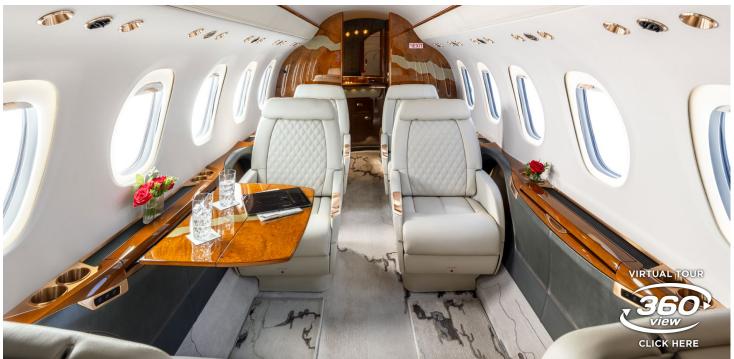

# CITATION LATITUDE

**Silver Air**'s Cessna Citation Latitude is a perfect blend of comfort and performance, ideal for cross-country travel. Its spacious, light-filled cabin seats 8 passengers and offers generous legroom, making it perfect for conducting business or unwinding en route. With advanced climate control and quiet cabin technology, the Citation Latitude ensures a smooth and enjoyable journey.

#### **AMENITIES**

- · Refreshment Center
- Hot Coffee Station
- USB charging ports and universal power outlets
- Complimentary In-Flight WiFi

- Fully enclosed rear lav
- Handstitched leather seats
- Intuitive touchscreen and in-app cabin controls