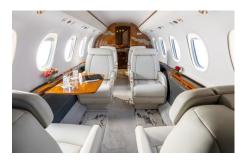

# CITATION LATITUDE

**Silver Air**'s Cessna Citation Latitude is a perfect blend of comfort and performance, ideal for cross-country travel. Its spacious, light-filled cabin seats 8 passengers and offers generous legroom, making it perfect for conducting business or unwinding en route. With advanced climate control and quiet cabin technology, the Citation Latitude ensures a smooth and enjoyable journey.

#### **AMENITIES**

- · Refreshment Center
- Hot Coffee Station
- USB charging ports and universal power outlets
- Complimentary In-Flight WiFi

- Fully enclosed rear lav
- Handstitched leather seats
- Intuitive touchscreen and in-app cabin controls