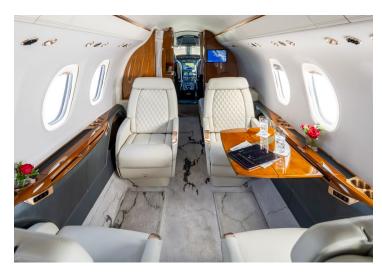

# CITATION LATITUDE

**Silver Air**'s Cessna Citation Latitude is a perfect blend of comfort and performance, ideal for cross-country travel. Its spacious, light-filled cabin seats 8 passengers and offers generous legroom, making it perfect for conducting business or unwinding en route. With advanced climate control and quiet cabin technology, the Citation Latitude ensures a smooth and enjoyable journey.

#### **AMENITIES**

- · Refreshment Center
- Hot Coffee Station
- USB charging ports and universal power outlets
- Complimentary In-Flight WiFi

- Fully enclosed rear lav
- Handstitched leather seats
- Intuitive touchscreen and in-app cabin controls