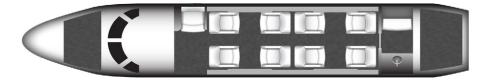

#### **CONFIGURATION**

#### **SPECIFICATIONS**

Aircraft Type CE-750 Number of Passengers Crew 2 Pilots Max Range 3000 nm Max Cruise Speed 700 mph Service Ceiling 51,000 Feet Cabin Length 29 Ft 5 In Cabin Height 5 Ft 7 In Cabin Width 5 Ft 5 In Baggage Volume 72 Cu. Feet