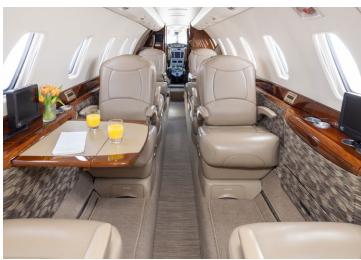

# CITATION X

The Citation X is the world's fastest business jet, perfect for trips to Hawaii or transcontinental. You'll get where you're going quickly in a well-appointed, roomy cabin designed for conducting business or relaxing en route. When time is of the essence, the Citation X is the jet for you.

### **AMENITIES**

- Refreshment Center
- Hot Coffee Station
- Complimentary In-Flight WiFi

- 110 AC Outlets in Cabin
- Fully enclosed rear lav
- Individual Monitors at each seat