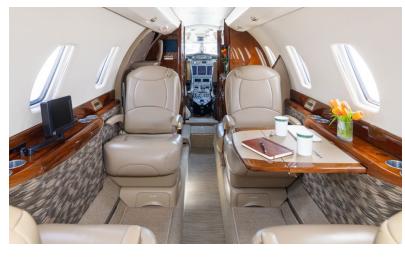

# CITATION X

The Citation X is the world's fastest business jet, perfect for trips to Hawaii or transcontinental. You'll get where you're going quickly in a well-appointed, roomy cabin designed for conducting business or relaxing en route. When time is of the essence, the Citation X is the jet for you.

### **AMENITIES**

- Refreshment Center
- Hot Coffee Station
- Complimentary In-Flight WiFi

- 110 AC Outlets in Cabin
- Fully enclosed rear lav
- Individual Monitors at each seat