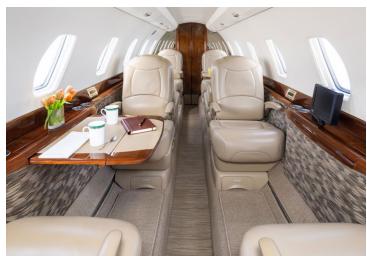

### **AMENITIES**

- Refreshment Center
- Hot Coffee Station
- Complimentary In-Flight WiFi

- 110 AC Outlets in Cabin
- Fully enclosed rear lav
- Individual Monitors at each seat