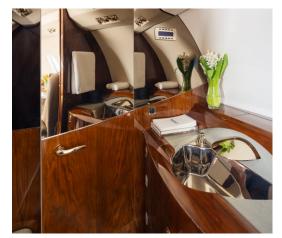

### **AMENITIES**

- Refreshment Center
- Hot Coffee Station
- Complimentary In-Flight WiFi

- 110 AC Outlets in Cabin
- Fully enclosed rear lav
- Individual Monitors at each seat