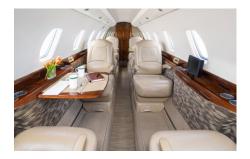

### **AMENITIES**

- Refreshment Center
- Hot Coffee Station
- Complimentary In-Flight WiFi

- 110 AC Outlets in Cabin
- Fully enclosed rear lav
- Individual Monitors at each seat

#### **CONFIGURATION**