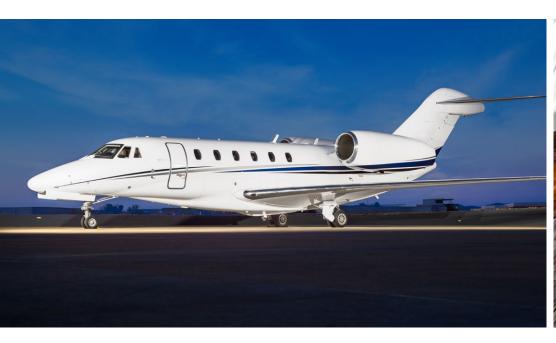

# CITATION X

The Citation X is the world's fastest business jet, perfect for trips to Hawaii or transcontinental. You'll get where you're going quickly in a well-appointed, roomy cabin designed for conducting business or relaxing en route. When time is of the essence, the Citation X is the jet for you.

#### **SPECIFICATIONS**

Aircraft Type CE-750 Number of Passengers Crew 2 Pilots Max Range 3000 nm Max Cruise Speed 700 mph Service Ceiling 51,000 Feet Cabin Length 29 Ft 5 In Cabin Height 5 Ft 7 In Cabin Width 5 Ft 5 In Baggage Volume 72 Cu. Feet