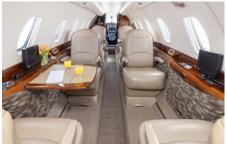

### **AMENITIES**

- Refreshment Center
- Hot Coffee Station
- Complimentary In-Flight WiFi

- 110 AC Outlets in Cabin
- Fully enclosed rear lav
- Individual Monitors at each seat

#### **CONFIGURATION**